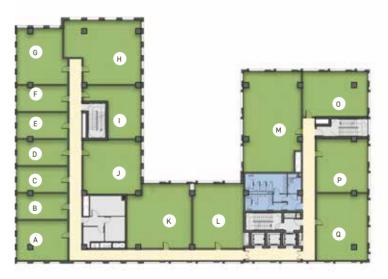

OFFICES
FLOOR PLANS
BUILDING D

BUILDING D

#### SECOND FLOOR

|   | Room        | Dimensions     | Area      | Terrace  |
|---|-------------|----------------|-----------|----------|
| Α | Office unit | 7.65m x 6.30m  | 80 sqm    |          |
| В | Office unit | 7.65m x 6.70m  | 80.5 sqm  |          |
| С | Office unit | 7.65m x 6.70m  | 84.5 sqm  |          |
| D | Office unit | 7.45m x 10.40m | 128.5 sqm |          |
| E | Office unit | 8.65m x 5.76m  | 77 sqm    |          |
| F | Office unit | 7.50m x 10.35m | 121 sqm   | 57 sqm   |
| G | Office unit | 7.50m x 10.35m | 119.5 sqm | 56.5 sqm |
| Н | Office unit | 8.70m x 4.70m  | 69 sqm    |          |
| I | Office unit | 8.70m x 4.70m  | 64 sqm    |          |
| J | Office unit | 7.65m x 6.70m  | 84.5 sqm  |          |
| K | Office unit | 7.65m x 6.70m  | 79 sqm    |          |
| L | Office unit | 7.65m x 6.45m  | 81.5 sqm  |          |