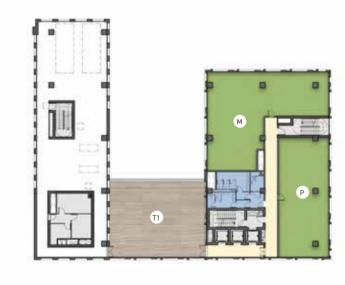

#### EIGHTH FLOOR

|    | Room              | Dimensions      | Area (Sell.) |
|----|-------------------|-----------------|--------------|
| М  | Office            | 18.40m x 14.85m | 301 sqm      |
| Р  | Office            | 7.55m x 18.05   | 216 sqm      |
| T1 | Common<br>Terrace |                 | 169.5 sqm    |