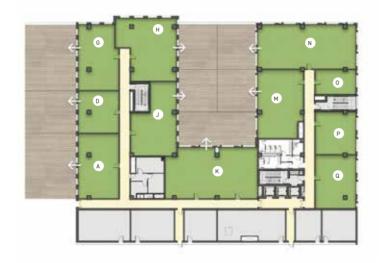

OFFICES
FLOOR PLANS
BUILDING E

BUILDING E

#### FIRST FLOOR

|   | Room   | Dimensions     | Area (Sell.) | Terrace   |
|---|--------|----------------|--------------|-----------|
| Α | Office | 7.55m x 12.00m | 142.5 sqm    | 96.5 sqm  |
| D | Office | 7.55m x 7.75m  | 92.5 sqm     | 69 sqm    |
| G | Office | 7.55m x 12.25m | 143 sqm      | 109.5 sqm |
| Н | Office | 8.55m x 11.70m | 185 sqm      | 63 sqm    |
| J | Office | 8.55m x 13.75m | 152 sqm      | 57.5 sqm  |
| K | Office | 17.30m x 9.55m | 247 sqm      | 89 sqm    |
| М | Office | 8.55m x 12.75m | 164.5 sqm    | 57.5 sqm  |
| N | Office | 18.40m x 8.25m | 243 sqm      | 63 sqm    |
| 0 | Office | 7.55m x 4.50m  | 56 sqm       |           |
| Р | Office | 7.55m x 7.90m  | 95.5 sqm     |           |
| Q | Office | 7.55m x 9.85m  | 120.5 sqm    |           |
|   |        |                |              |           |