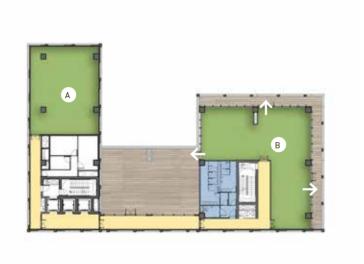

### SEVENTH FLOOR

|   | Room        | Dimensions      | Area      | Terrace |
|---|-------------|-----------------|-----------|---------|
| Α | Office unit | 10.40m x 13.35m | 227.5 sqm |         |
| В | Office unit | 16.55m x 18.40m | 311 sqm   | 214 sqm |

#### SEVENTH FLOOR

| Room        | Dimensions      | Area      | Terrace |
|-------------|-----------------|-----------|---------|
| Office unit | 10.40m x 13.35m | 226 sqm   |         |
| Office unit | 16.55m x 18.40m | 308.5 sqm | 214 sqm |