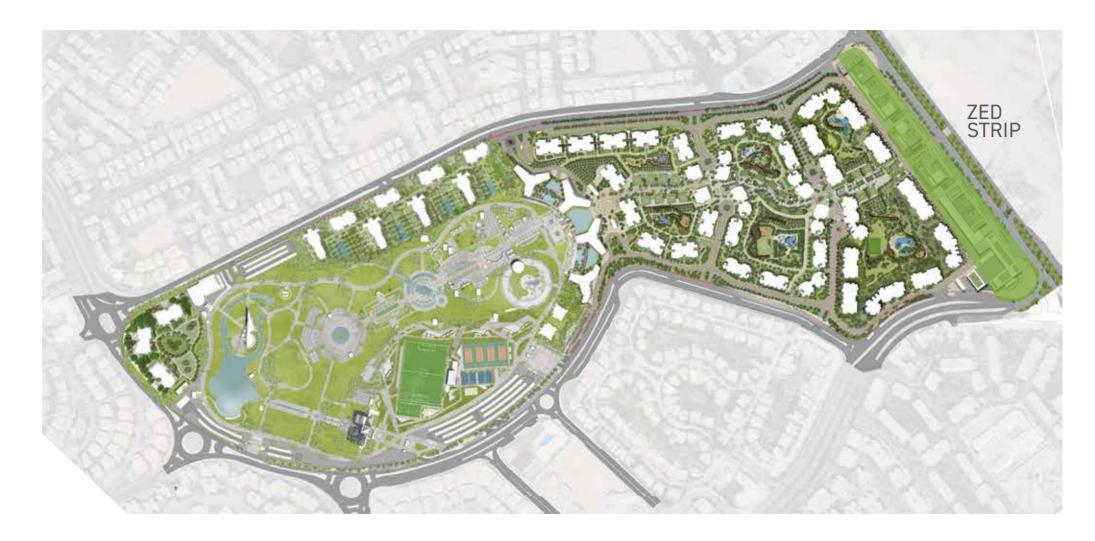

#### ZED STRIP

### WHO WE ARE

ZED El Sheikh Zayed is 165 feddan of luxurious real estate surrounding the one of a kind Zayed Central Park. With a brilliant, state-of-the-art landscape design, the expansive park spans the entire development in a series of interconnected courtyards.

Residents are within arm's reach of private landscapes, breathtaking open spaces, and the interwoven mixed-use, retail and entertainment facilities that elevate ZED El Sheikh Zayed from a residential suburb to a new urban quarter. In other words, ZED El Sheikh Zayed is the quintessential place for something magical to Spark!