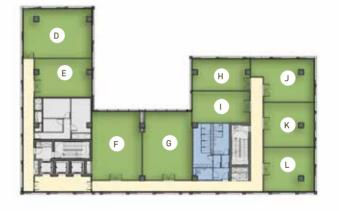

### SEVENTH FLOOR

|   | Room        | Dimensions      | Area      | Terrace |
|---|-------------|-----------------|-----------|---------|
| Α | Office unit | 10.40m x 13.35m | 227.5 sqm |         |
| В | Office unit | 16.55m x 18.40m | 311 sqm   | 214 sqm |

#### SEVENTH FLOOR

| Room        | Dimensions      | Area      | Terrace |
|-------------|-----------------|-----------|---------|
| Office unit | 10.40m x 13.35m | 226 sqm   |         |
| Office unit | 16.55m x 18.40m | 308.5 sqm | 214 sqm |