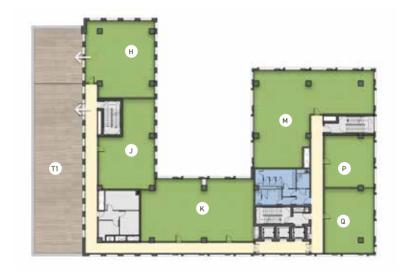

#### SEVENTH FLOOR

|    | Room              | Dimensions      | Area (Sell.) | Terrace   |
|----|-------------------|-----------------|--------------|-----------|
| Н  | Office            | 10.60m x 11.70m | 193 sqm      | 68.5 sqm  |
| J  | Office            | 8.55m x 13.75m  | 152 sqm      |           |
| K  | Office            | 17.30m x 9.55m  | 247 sqm      |           |
| М  | Office            | 18.40m x 14.85m | 301 sqm      |           |
| Р  | Office            | 7.55m x 7.90m   | 95.5 sqm     |           |
| Q  | Officev           | 7.55m x 9.85m   | 120.5 sqm    |           |
| T1 | Common<br>Terrace |                 |              | 205.5 sqm |
|    |                   |                 |              |           |