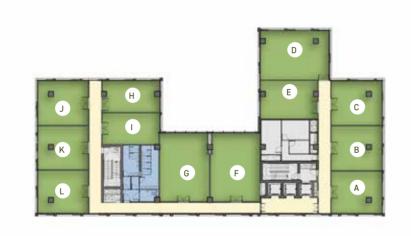

BUILDING D

### THIRD FLOOR

|   | Room        | Dimensions     | Area      |
|---|-------------|----------------|-----------|
| Α | Office unit | 7.65m x 6.30m  | 80 sqm    |
| В | Office unit | 7.65m x 6.70m  | 80.5 sqm  |
| С | Office unit | 7.65m x 6.70m  | 84.5 sqm  |
| D | Office unit | 7.45m x 10.40m | 128.5 sqm |
| E | Office unit | 8.65m x 5.76m  | 77sqm     |
| F | Office unit | 7.50m x 10.35m | 121 sqm   |
| G | Office unit | 7.50m x 10.35m | 119.5 sqm |
| Н | Office unit | 8.70m x 4.70m  | 69 sqm    |
| I | Office unit | 8.70m x 4.70m  | 64 sqm    |
| J | Office unit | 7.65m x 6.70m  | 84.5 sqm  |
| K | Office unit | 7.65m x 6.70m  | 79 sqm    |
| L | Office unit | 7.65m x 6.45m  | 81.5 sqm  |
|   |             |                |           |