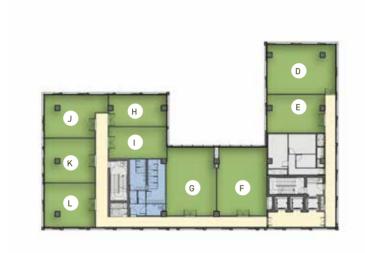

### **ZED STRIP**

ZED STRIP OFFICES

BUILDING C

BUILDING D

OFFICES
FLOOR PLANS
BUILDING C

BUILDING C

#### FIRST FLOOR

|   | Room        | Dimensions      | Area      | Terrace  |
|---|-------------|-----------------|-----------|----------|
| Α | Office unit | 7.65m x 6.30m   | 80.5 sqm  |          |
| В | Office unit | 7.65m x 6.70m   | 81 sqm    |          |
| С | Office unit | 7.65m x 6.70m   | 85 sqm    |          |
| D | Office unit | 10.45m x 13.35m | 219.5 sqm |          |
| E | Office unit | 7.50m x 18.25m  | 210 sqm   | 54.5 sqm |
| F | Office unit | 7.50m x 18.25m  | 208.5 sqm | 58 sqm   |
| G | Office unit | 8.55m x 9.60m   | 128 sqm   | 66 sqm   |
| Н | Office unit | 6.70m x 9.60m   | 105.5 sqm | 76.5 sqm |
| I | Office unit | 7.65m x 6.60m   | 79.5 sqm  |          |
| J | Office unit | 7.65m x 6.30m   | 82 sqm    |          |