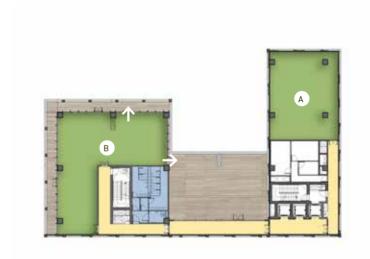

#### SEVENTH FLOOR

| Room        | Dimensions      | Area      | Terrace |
|-------------|-----------------|-----------|---------|
| Office unit | 10.40m x 13.35m | 226 sqm   |         |
| Office unit | 16.55m x 18.40m | 308.5 sqm | 214 sqm |