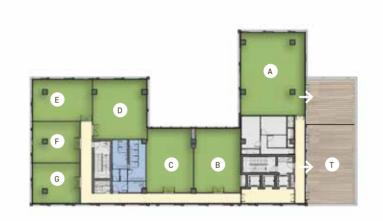

OFFICES
FLOOR PLANS
BUILDING E

BUILDING E

#### FIRST FLOOR

|   | Room   | Dimensions     | Area (Sell.) | Terrace   |
|---|--------|----------------|--------------|-----------|
| Α | Office | 7.55m x 12.00m | 142.5 sqm    | 96.5 sqm  |
| D | Office | 7.55m x 7.75m  | 92.5 sqm     | 69 sqm    |
| G | Office | 7.55m x 12.25m | 143 sqm      | 109.5 sqm |
| Н | Office | 8.55m x 11.70m | 185 sqm      | 63 sqm    |
| J | Office | 8.55m x 13.75m | 152 sqm      | 57.5 sqm  |
| K | Office | 17.30m x 9.55m | 247 sqm      | 89 sqm    |
| М | Office | 8.55m x 12.75m | 164.5 sqm    | 57.5 sqm  |
| N | Office | 18.40m x 8.25m | 243 sqm      | 63 sqm    |
| 0 | Office | 7.55m x 4.50m  | 56 sqm       |           |
| Р | Office | 7.55m x 7.90m  | 95.5 sqm     |           |
| Q | Office | 7.55m x 9.85m  | 120.5 sqm    |           |
|   |        |                |              |           |