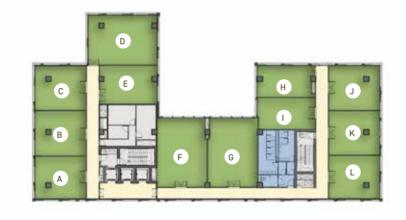

### **ZED STRIP**

ZED STRIP OFFICES

BUILDING C

BUILDING D

OFFICES
FLOOR PLANS
BUILDING C

BUILDING C

#### FIRST FLOOR

|   | Room        | Dimensions      | Area      | Terrace  |
|---|-------------|-----------------|-----------|----------|
| Α | Office unit | 7.65m x 6.30m   | 80.5 sqm  |          |
| В | Office unit | 7.65m x 6.70m   | 81 sqm    |          |
| С | Office unit | 7.65m x 6.70m   | 85 sqm    |          |
| D | Office unit | 10.45m x 13.35m | 219.5 sqm |          |
| E | Office unit | 7.50m x 18.25m  | 210 sqm   | 54.5 sqm |
| F | Office unit | 7.50m x 18.25m  | 208.5 sqm | 58 sqm   |
| G | Office unit | 8.55m x 9.60m   | 128 sqm   | 66 sqm   |
| Н | Office unit | 6.70m x 9.60m   | 105.5 sqm | 76.5 sqm |
| I | Office unit | 7.65m x 6.60m   | 79.5 sqm  |          |
| J | Office unit | 7.65m x 6.30m   | 82 sqm    |          |

#### SECOND FLOOR

|   | Room        | Dimensions     | Area      | Terrace  |
|---|-------------|----------------|-----------|----------|
| Α | Office unit | 7.65m x 6.30m  | 80.5 sqm  |          |
| В | Office unit | 7.65m x 6.70m  | 81 sqm    |          |
| С | Office unit | 7.65m x 6.70m  | 85 sqm    |          |
| D | Office unit | 7.45m x 10.40m | 129 sqm   |          |
| E | Office unit | 8.65m x 5.76m  | 77.5 sqm  |          |
| F | Office unit | 7.50m x 10.35m | 121.5 sqm | 57 sqm   |
| G | Office unit | 7.50m x 10.35m | 120.5 sqm | 56.5 sqm |
| Н | Office unit | 8.70m x 4.70m  | 69.5 sqm  |          |
| I | Office unit | 8.70m x 4.70m  | 64.5 sqm  |          |
| J | Office unit | 7.65m x 6.70m  | 85 sqm    |          |
| K | Office unit | 7.65m x 6.70m  | 79.5 sqm  |          |
| L | Office unit | 7.65m x 6.45m  | 82 sqm    |          |
|   |             |                |           |          |