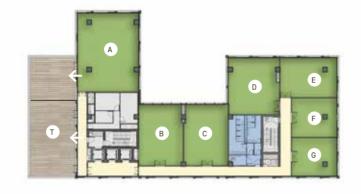

### FIFTH FLOOR

|   | Room              | Dimensions      | Area      | Terrace   |
|---|-------------------|-----------------|-----------|-----------|
| Α | Office unit       | 10.40m x 13.35m | 227.5 sqm | 62 sqm    |
| В | Office unit       | 7.50m x 10.35m  | 121.5 sqm |           |
| С | Office unit       | 7.50m x 10.35m  | 120.5 sqm |           |
| D | Office unit       | 8.70m x 9.60m   | 134 sqm   |           |
| E | Office unit       | 9.60m x 6.70m   | 105.5 sqm |           |
| F | Office unit       | 7.65m x 6.60m   | 79.5 sqm  |           |
| G | Office unit       | 7.65m x 6.45m   | 82 sqm    |           |
| Т | Common<br>Terrace |                 |           | 104.5 sqm |

#### FIFTH FLOOR

|   | Room              | Dimensions      | Area      | Terrace   |
|---|-------------------|-----------------|-----------|-----------|
| Α | Office unit       | 10.40m x 13.35m | 226 sqm   | 62 sqm    |
| В | Office unit       | 7.50m x 10.35m  | 121 sqm   |           |
| С | Office unit       | 7.50m x 10.35m  | 119.5 sqm |           |
| D | Office unit       | 8.70m x 9.60m   | 133 sqm   |           |
| E | Office unit       | 9.60m x 6.70m   | 104.5 sqm |           |
| F | Office unit       | 7.65m x 6.60m   | 79 sqm    |           |
| G | Office unit       | 7.65m x 6.45m   | 81.5 sqm  |           |
| Т | Common<br>Terrace |                 |           | 104.5 sqm |