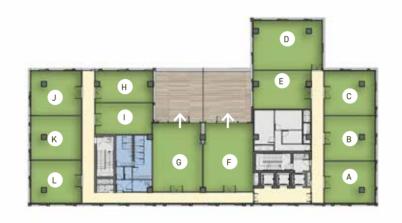

### **ZED STRIP**

ZED STRIP OFFICES

BUILDING C

BUILDING D

OFFICES
FLOOR PLANS
BUILDING C

BUILDING C

#### FIRST FLOOR

|   | Room        | Dimensions      | Area      | Terrace  |
|---|-------------|-----------------|-----------|----------|
| Α | Office unit | 7.65m x 6.30m   | 80.5 sqm  |          |
| В | Office unit | 7.65m x 6.70m   | 81 sqm    |          |
| С | Office unit | 7.65m x 6.70m   | 85 sqm    |          |
| D | Office unit | 10.45m x 13.35m | 219.5 sqm |          |
| E | Office unit | 7.50m x 18.25m  | 210 sqm   | 54.5 sqm |
| F | Office unit | 7.50m x 18.25m  | 208.5 sqm | 58 sqm   |
| G | Office unit | 8.55m x 9.60m   | 128 sqm   | 66 sqm   |
| Н | Office unit | 6.70m x 9.60m   | 105.5 sqm | 76.5 sqm |
| I | Office unit | 7.65m x 6.60m   | 79.5 sqm  |          |
| J | Office unit | 7.65m x 6.30m   | 82 sqm    |          |

Note: Terrace not included in unit area

BUILDING C