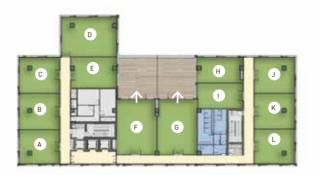

OFFICES
FLOOR PLANS
BUILDING D

BUILDING D

#### SECOND FLOOR

|   | Room        | Dimensions     | Area      | Terrace  |
|---|-------------|----------------|-----------|----------|
| Α | Office unit | 7.65m x 6.30m  | 80 sqm    |          |
| В | Office unit | 7.65m x 6.70m  | 80.5 sqm  |          |
| С | Office unit | 7.65m x 6.70m  | 84.5 sqm  |          |
| D | Office unit | 7.45m x 10.40m | 128.5 sqm |          |
| E | Office unit | 8.65m x 5.76m  | 77 sqm    |          |
| F | Office unit | 7.50m x 10.35m | 121 sqm   | 57 sqm   |
| G | Office unit | 7.50m x 10.35m | 119.5 sqm | 56.5 sqm |
| Н | Office unit | 8.70m x 4.70m  | 69 sqm    |          |
| I | Office unit | 8.70m x 4.70m  | 64 sqm    |          |
| J | Office unit | 7.65m x 6.70m  | 84.5 sqm  |          |
| K | Office unit | 7.65m x 6.70m  | 79 sqm    |          |
| L | Office unit | 7.65m x 6.45m  | 81.5 sqm  |          |