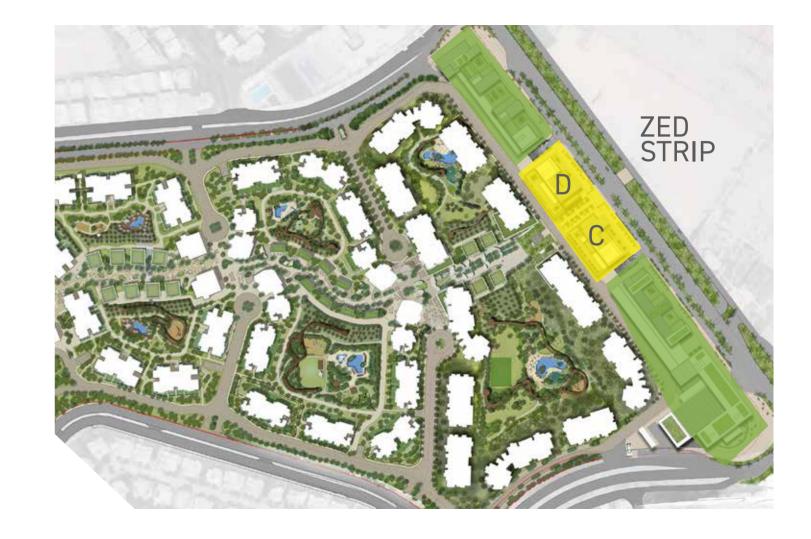

Zed Strip is the newest addition to our Zed El Sheikh Zayed entity, located in the heart of El Sheikh Zayed on one of its -if not most-notable streets, El Nozha.

Only minutes away from every popular destination at El Sheikh Zayed

### **ZED STRIP**

ZED STRIP OFFICES

BUILDING C

BUILDING D

OFFICES
FLOOR PLANS
BUILDING C

BUILDING C