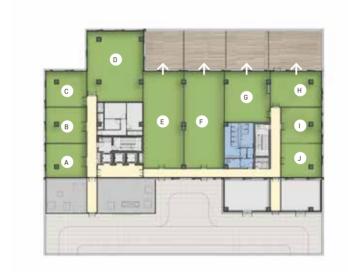

### **ZED STRIP**

ZED STRIP OFFICES

BUILDING C

BUILDING D

OFFICES
FLOOR PLANS
BUILDING C

BUILDING C

#### FIRST FLOOR

|   | Room        | Dimensions      | Area      | Terrace  |
|---|-------------|-----------------|-----------|----------|
| Α | Office unit | 7.65m x 6.30m   | 80.5 sqm  |          |
| В | Office unit | 7.65m x 6.70m   | 81 sqm    |          |
| С | Office unit | 7.65m x 6.70m   | 85 sqm    |          |
| D | Office unit | 10.45m x 13.35m | 219.5 sqm |          |
| E | Office unit | 7.50m x 18.25m  | 210 sqm   | 54.5 sqm |
| F | Office unit | 7.50m x 18.25m  | 208.5 sqm | 58 sqm   |
| G | Office unit | 8.55m x 9.60m   | 128 sqm   | 66 sqm   |
| Н | Office unit | 6.70m x 9.60m   | 105.5 sqm | 76.5 sqm |
| I | Office unit | 7.65m x 6.60m   | 79.5 sqm  |          |
| J | Office unit | 7.65m x 6.30m   | 82 sqm    |          |

Note: Terrace not included in unit area

BUILDING C