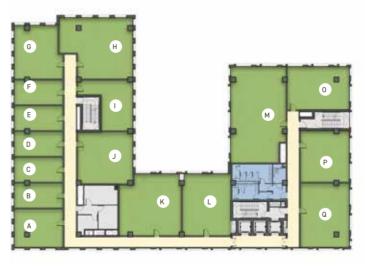

#### SECOND FLOOR

|   | Room        | Dimensions     | Area      | Terrace  |
|---|-------------|----------------|-----------|----------|
| Α | Office unit | 7.65m x 6.30m  | 80.5 sqm  |          |
| В | Office unit | 7.65m x 6.70m  | 81 sqm    |          |
| С | Office unit | 7.65m x 6.70m  | 85 sqm    |          |
| D | Office unit | 7.45m x 10.40m | 129 sqm   |          |
| E | Office unit | 8.65m x 5.76m  | 77.5 sqm  |          |
| F | Office unit | 7.50m x 10.35m | 121.5 sqm | 57 sqm   |
| G | Office unit | 7.50m x 10.35m | 120.5 sqm | 56.5 sqm |
| Н | Office unit | 8.70m x 4.70m  | 69.5 sqm  |          |
| I | Office unit | 8.70m x 4.70m  | 64.5 sqm  |          |
| J | Office unit | 7.65m x 6.70m  | 85 sqm    |          |
| K | Office unit | 7.65m x 6.70m  | 79.5 sqm  |          |
| L | Office unit | 7.65m x 6.45m  | 82 sqm    |          |
|   |             |                |           |          |