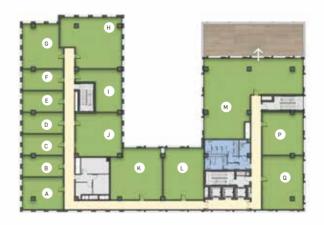

OFFICES
FLOOR PLANS
BUILDING E

BUILDING E

#### SECOND FLOOR

|   | Room   | Dimensions      | Area (Sell.) | Terrace   |
|---|--------|-----------------|--------------|-----------|
| Α | Office | 7.55m x 5.85m   | 74sqm        |           |
| В | Office | 7.55m x 3.75m   | 46 sqm       |           |
| С | Office | 7.55m x 3.75m   | 46 sqm       |           |
| D | Office | 7.55m x 3.75m   | 46 sqm       |           |
| E | Office | 7.55m x 3.75m   | 46 sqm       |           |
| F | Office | 7.55m x 3.75m   | 46 sqm       |           |
| G | Office | 7.55m x 8.25m   | 96.5 sqm     |           |
| Н | Office | 11.40m x 9.45m  | 155 sqm      |           |
| I | Office | 4.85m x 7.75m   | 76 sqm       |           |
| J | Office | 8.55m x 7.95m   | 106.5 sqm    |           |
| K | Office | 9.55m x 9.55m   | 135 sqm      |           |
| L | Office | 7.45m x 9.55m   | 111.5 sqm    |           |
| М | Office | 18.40m x 14.85m | 301 sqm      | 120.5 sqm |
| Р | Office | 7.55m x 7.90m   | 95.5 sqm     |           |
| Q | Office | 7.55m x 9.85m   | 120.5 sqm    |           |
|   |        |                 |              |           |