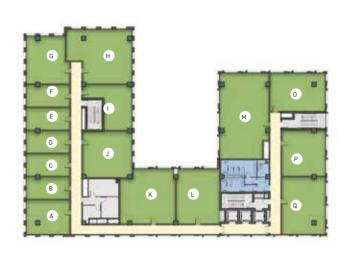

OFFICES
FLOOR PLANS
BUILDING E

BUILDING E

#### FIRST FLOOR

|   | Room   | Dimensions     | Area (Sell.) | Terrace   |
|---|--------|----------------|--------------|-----------|
| Α | Office | 7.55m x 12.00m | 142.5 sqm    | 96.5 sqm  |
| D | Office | 7.55m x 7.75m  | 92.5 sqm     | 69 sqm    |
| G | Office | 7.55m x 12.25m | 143 sqm      | 109.5 sqm |
| Н | Office | 8.55m x 11.70m | 185 sqm      | 63 sqm    |
| J | Office | 8.55m x 13.75m | 152 sqm      | 57.5 sqm  |
| K | Office | 17.30m x 9.55m | 247 sqm      | 89 sqm    |
| М | Office | 8.55m x 12.75m | 164.5 sqm    | 57.5 sqm  |
| N | Office | 18.40m x 8.25m | 243 sqm      | 63 sqm    |
| 0 | Office | 7.55m x 4.50m  | 56 sqm       |           |
| Р | Office | 7.55m x 7.90m  | 95.5 sqm     |           |
| Q | Office | 7.55m x 9.85m  | 120.5 sqm    |           |
|   |        |                |              |           |