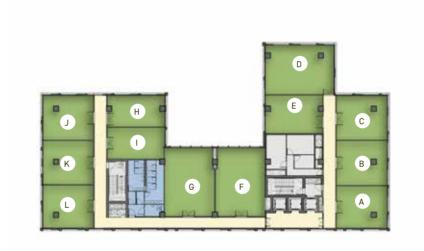

OFFICES
FLOOR PLANS
BUILDING D

BUILDING D

#### SECOND FLOOR

|   | Room        | Dimensions     | Area      | Terrace  |
|---|-------------|----------------|-----------|----------|
| Α | Office unit | 7.65m x 6.30m  | 80 sqm    |          |
| В | Office unit | 7.65m x 6.70m  | 80.5 sqm  |          |
| С | Office unit | 7.65m x 6.70m  | 84.5 sqm  |          |
| D | Office unit | 7.45m x 10.40m | 128.5 sqm |          |
| E | Office unit | 8.65m x 5.76m  | 77 sqm    |          |
| F | Office unit | 7.50m x 10.35m | 121 sqm   | 57 sqm   |
| G | Office unit | 7.50m x 10.35m | 119.5 sqm | 56.5 sqm |
| Н | Office unit | 8.70m x 4.70m  | 69 sqm    |          |
| I | Office unit | 8.70m x 4.70m  | 64 sqm    |          |
| J | Office unit | 7.65m x 6.70m  | 84.5 sqm  |          |
| K | Office unit | 7.65m x 6.70m  | 79 sqm    |          |
| L | Office unit | 7.65m x 6.45m  | 81.5 sqm  |          |