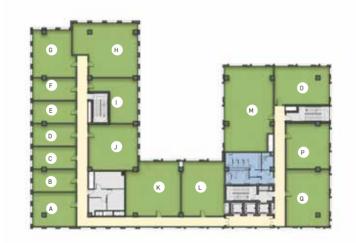

### **ZED STRIP**

ZED STRIP OFFICES

BUILDING C

BUILDING D

OFFICES
FLOOR PLANS
BUILDING C

BUILDING C

#### FIRST FLOOR

|   | Room        | Dimensions      | Area      | Terrace  |
|---|-------------|-----------------|-----------|----------|
| Α | Office unit | 7.65m x 6.30m   | 80.5 sqm  |          |
| В | Office unit | 7.65m x 6.70m   | 81 sqm    |          |
| С | Office unit | 7.65m x 6.70m   | 85 sqm    |          |
| D | Office unit | 10.45m x 13.35m | 219.5 sqm |          |
| E | Office unit | 7.50m x 18.25m  | 210 sqm   | 54.5 sqm |
| F | Office unit | 7.50m x 18.25m  | 208.5 sqm | 58 sqm   |
| G | Office unit | 8.55m x 9.60m   | 128 sqm   | 66 sqm   |
| Н | Office unit | 6.70m x 9.60m   | 105.5 sqm | 76.5 sqm |
| I | Office unit | 7.65m x 6.60m   | 79.5 sqm  |          |
| J | Office unit | 7.65m x 6.30m   | 82 sqm    |          |